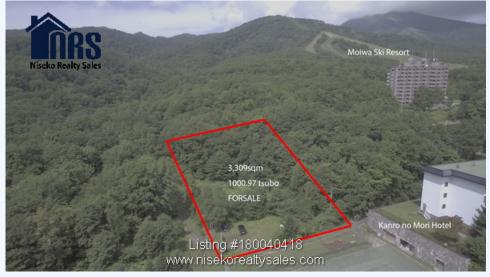

## 415-100, 415-9, 415-7 Aza Niseko, Niseko, Abuta gun, 048-1500

Niseko Moiwa Hide-away land for sale

This parcel of land is made up of 3 blocks totaling 3,309sqm or 1000.97 tsubo. Located next to Hotel Kanronomori less than a minute car ride to Niseko Moiwa Ski Resort. Contact Ross Carty for further information at telephone 0136-23-2221, or Intl (81)136-23-2221.

### MORE INFORMATION

Property area details Road Frontage : 71.67m Property Area (Tsubo) : 1000.97 Other features information Terrain : Varied terrain Land Aspect : Westerly direction Facts Lot : 3309.97 Construction Building Coverage Allowance : 50% Maximum Height(m) : 15m Floor Area Percentage Allowance : 200%

### LAND INFORMATION:

Square : 3309 Metre Lot Size : 3309