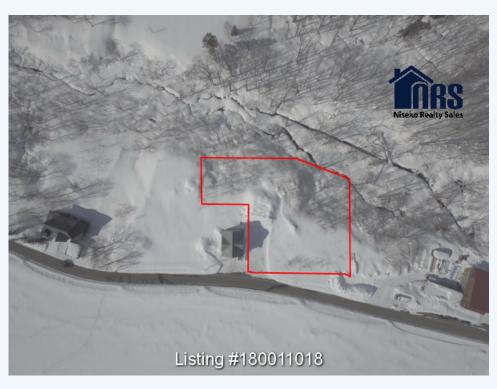

# # 180011018, NISEKO SOGA STONE CIRCLE LAND

## 256-1 Aza Soga, Niseko, Abuta Gun

Brilliant views of Mt Yotei and Niseko Annupuri Ski Mountain. Situated across from the Niseko Stone Circle site on a quiet side road this property is located in the heart of Niseko Soga area. Just 5 mins drive from Niseko Annupuri, Niseko Moiwa and Niseko Village ski resorts.

## MORE INFORMATION

Property area details Road Frontage : 44.68 Property Area (Tsubo) : 929 Other features information Terrain : Mainly Flat with sloping portion Facts Lot : 3071.00 Construction Building Coverage Allowance : 50% Maximum Height(m) : 15m Floor Area Percentage Allowance : 200%

#### LAND INFORMATION:

Frontpage : 44.68m Square : 3071 Metre Lot Size : 3071