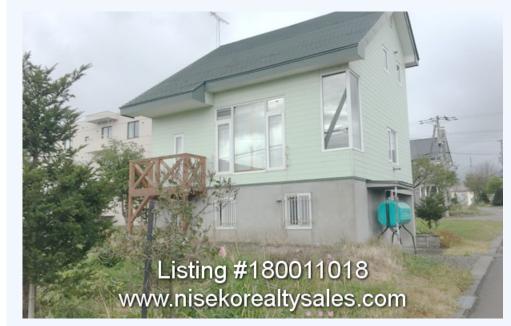

# #180011018, NISEKO ARISHIMA HOME

## Arishima, Niseko, Abuta gun

Small 2 bedroom Niseko town Home For SALE

Sensibly designed small 2 bedroom home for minimal snow clearing and maintenance. This home is conveniently located just a few minutes drive from Niseko town facitlities and offers a future owner a central location to enjoy skiing many of Niseko's world famous ski resorts with only a short drive during winter.

### **BUILDING INFORMATION:**

| House Construction | : Concrete 1st flooor, |
|--------------------|------------------------|
|                    | 2nd & 3rd Floor wood   |
| Exterior Finish    | : Wood                 |
|                    | cladding/siding        |
| Roof               | : Tin sloping roof     |
| Flooring           | : Wood                 |
| Number of Floors   | : 3                    |
| Floor area (Total) | : 122.04               |
|                    |                        |