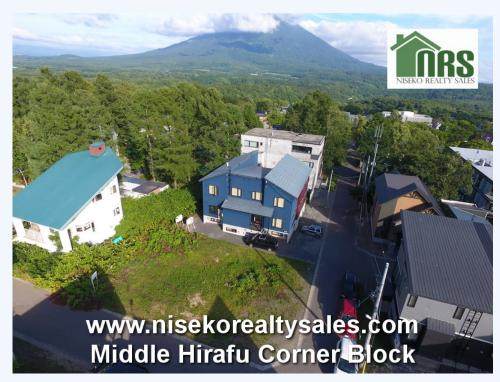

# 170 Aza Yamada, Kutchan cho,, Kutchan, Abuta gun, 044-0081

Centrally located large block in Niseko Hirafu Ski Resort.

Offering owners direct access to the main shopping and restaurant areas of Niseko Hirafu Ski Resort Village, while not being on a busy main road. Being a corner block, this rare Niseko Hirafu land parcel offers a buyer a wide range of potential building options with access and views.

# MORE INFORMATION

Property area details

Road Frontage: 28m Property Area (Tsubo): 119

Other features information Shuttle Bus Route : Yes

Construction

Building Coverage Allowance : 200% Floor Area Percentage Allowance : 40%