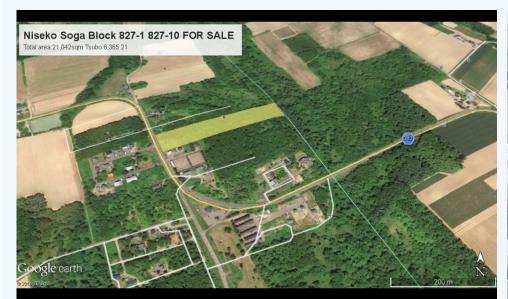

# # 160060116, NISEKO SOGA MAIN ROAD LAND

# Niseko, Aza Soga 827-1, 827-10, Niseko, Abuta gun

Large parcel of land rural location with magnificent Mt Yotei and Niseko Valley views.

One of the few large pristine land sites available for development, with both Niseko Valley, Ski Mountain and Mt Yotei views. A great opportunity for a foresighted investor to secure a prime piece of Niseko real estate offering great future investment return at a reasonable price. This parcel of land is situated on route 343 half way between Niseko Hirafu Ski resort and Niseko Village ski resort.

# MORE INFORMATION

Property area details

Road Frontage: 68m Property Area (Tsubo): 6365

## LAND INFORMATION:

Square : 21042

Metre

Lot Size : 21042