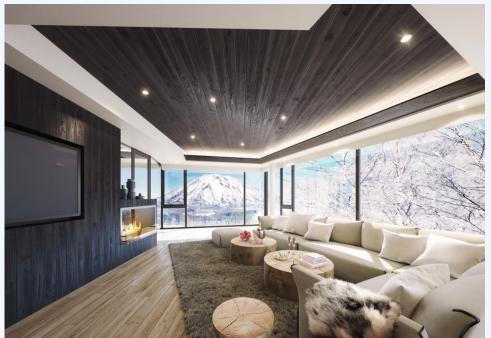

## Middle Hirafu, Kutchan, Abuta gun, 044-0081

A 3 key system designed to ensure the greatest potential flexibility and return on investment for a shrewd buyer. Haven's spacious living and dining rooms enjoy floor-to-ceiling panoramic views of Mt. Yotei as well as Grand Hirafu ski runs.

This whole 2nd floor apartment is the ultimate combination of luxury boutique architecture and sound investment versatility. Haven 201 combines the spacious communal areas of a fully-featured 4 bedroom + Maid/Bunk apartment with the incredible versatility of a 3 key system designed to ensure the greatest potential flexibility and return on investment for a shrewd buyer. Orientated as a luxurious 4 bedroom residence with two Master Bedrooms each featuring a freestanding bath tub, the space can also be reconfigured into several combinations with two of the bedrooms capable of operating as self-contained studio apartments complete with Kitchenettes. With three separate balconies and beautifully positioned floor-to-ceiling windows providing views in all directions, the apartment also features a wonderfully appointed open-plan living and dining area.