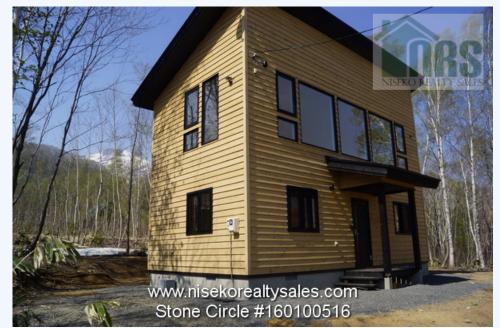

# 449-6 Aza Soga, Niseko, Abuta gun, 048-1522

Beautifully finished cottage for sale in Stone Circle sub-division

This 2 bedroom cottage is located just 4 minutes drive from Niseko Village Ski Resort. This property consists of ensuite bedrooms on the ground floor with a large spacious, open plan living/dining/kitchen on the 2nd floor. Large floor to ceiling double glazed fixed windows on the second floor allow one to enjoy the natural surrounds and views through the trees to the Niseko Valley and Mt Yotei.