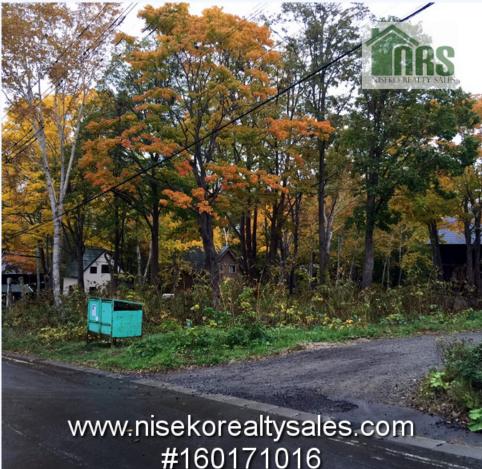

## 447-2 447-4 Moiwa ski Resort,, Niseko, Abuat gun

The closest vacant land to the lifts, 3 street access, apartment / duplex development opportunity. This land is located the directly adjacent to Moiwa Ski Resort. With a future accommodation, it means a short walk each morning for first lifts, first in line for persons wanting first tracks. Contact Ross Carty 090-7514-1691 for more information.

## MORE INFORMATION

Property area details Road Frontage : Main road 36.4m Property Area (Tsubo) : 469