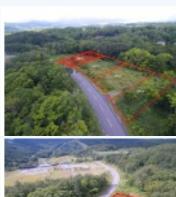

## 290-15 Aza Iwabetsu, Kutchan, Abuta gun

100m from Hanazono ski resort base. Excellent site for luxury apartments and/or commercial development. This is block 290-15 of 4 blocks in this parcel of land at Hanazono Corner. This block is located the closest to Hanazono Ski Resort. No need for a vehicle or wasting time waiting for a resort shuttle bus, with only a couple of minutes walk to the ski lifts. Take a tour of the property by clicking on the "Property Video" tab above. For further information on this oportunity please do not hesitate to contact Ross Carty at Tel:090-7514-1691.