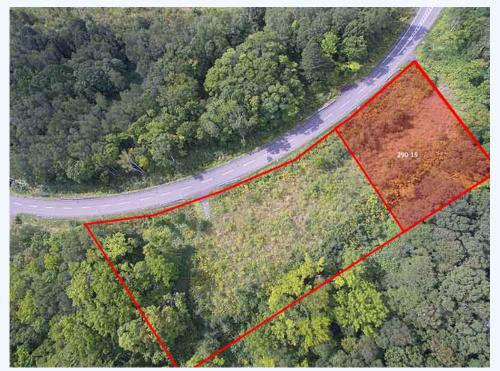

## 290-15 Aza Iwabetsu, Kutchan, Abuta gun

100m from Hanazono ski resort base. Excellent site for luxury apartments and/or commercial development. This is block 290-15 of 4 blocks in this parcel of land at Hanazono Corner. This block is located the closest to Hanazono Ski Resort. No need for a vehicle or wasting time waiting for a resort shuttle bus, with only a couple of minutes walk to the ski lifts. Take a tour of the property by clicking on the "Property Video" tab above. For further information on this oportunity please do not hesitate to contact Ross Carty at Tel:090-7514-1691.

### MORE INFORMATION

Property area details

Property Area (Tsubo): 645.83

Construction

Building Coverage Allowance: 40% Floor Area Percentage Allowance: 200%