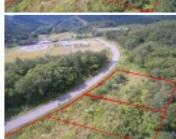

## 290-15 Aza Iwabetsu, Kutchan, Abuta gun

100m from Hanazono ski resort base. Excellent site for luxury apartments and/or commercial development. This is block 290-15 of 4 blocks in this parcel of land at Hanazono Corner. This block is located the closest to Hanazono Ski Resort. No need for a vehicle or wasting time waiting for a resort shuttle bus, with only a couple of minutes walk to the ski lifts. Take a tour of the property by clicking on the "Property Video" tab above. For further information on this oportunity please do not hesitate to contact Ross Carty at Tel:090-7514-1691.