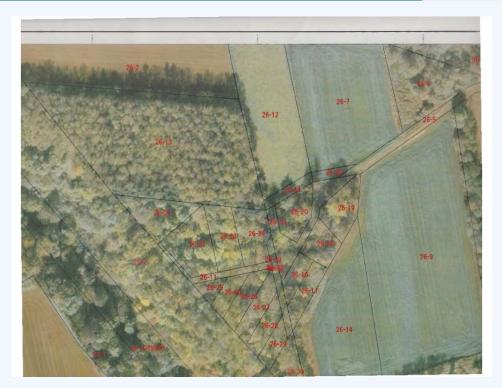

# 26-13+ Niseko,, Niseko, Abuta gun

Within walking distance of central Niseko while being hidden from view on large land parcel. Brillant views of Mt Yotei, Niseko Annupuri and Niseko Valley across Shiribetsu river. This parcel of land is made up of several different owners therefore time will be required to organise all sellers to a point where the properties can go to contract and/or settlement. Large Todomatsu Pine treed forest to the North Block 26-13 is 7,064sqm 2,136.86 tsubos in area. Block 26-13 is one owner who is asking 10,000yen per tsubo. Therefore, total price is 21,368,600yen. The remaining sub-divison below to the south is 17,085.05sqm 5,168.23 tsubos in area. The sub-division comprises 6 different owners. It is anticipated that this parcel of land can be purchased at approximately 10,000yen per tsubo on average. Therefore, a total price of 51,682,300yen Therefore the total combined parcel of land is anticipated to sold at 73,050,9007yen. Access to all blocks are along 26-5,26-43,26-44 with access rights from the land owner. A future owner will need to pay the road construction and maintenance costs from after the farm house into the block. A development approval DA will not be necessary if block 26-13 is purchased first, the road developed, and then the sub-division purchased at a later date in the future.