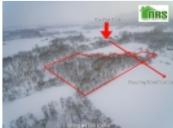

## 815-2, 815-1,817 Aza Soga,, Niseko, Abuta gun

Open Woodland Forest situated among Niseko farmland. Views of both Niseko Annupuri and Mt Yotei Private Sanctuary within Niseko pastoral land in central Soga Area at the base of Mt Niseko Annupuri. Potential to expand this property to include surrounding forested areas. A perfect place to build your own private sanctuary out of the immediate sight of surrounding neighbours.

#### LAND INFORMATION:

Square : 30595

Metre

Lot Size : 30595

CONVENIENCE: