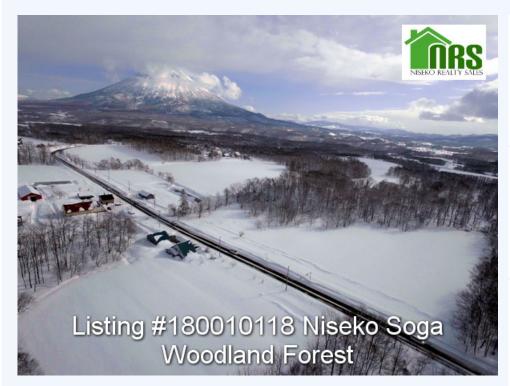

# # 180010118, NISEKO SOGA WOODLANDS FOREST

## 815-2, 815-1,817 Aza Soga,, Niseko, Abuta gun

Open Woodland Forest situated among Niseko farmland. Views of both Niseko Annupuri and Mt Yotei Private Sanctuary within Niseko pastoral land in central Soga Area at the base of Mt Niseko Annupuri. Potential to expand this property to include surrounding forested areas. A perfect place to build your own private sanctuary out of the immediate sight of surrounding neighbours.