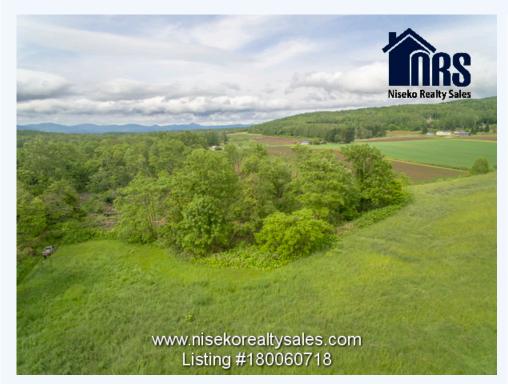

# 507-1, 585 Aza Hirafu,, Kutchan, Abuta gun

Views of both Mt Yotei and Niseko Ski Mountain, Mt Niseko Annupuri.

An exciting new listing in the Kutchan, Hirafu area, situated close to National Forest and Lake Hangetsu, at the base of Mt Yotei. Uninterrupted views of Mt Yotei to the souteast and partial views of Mt Niseko Annupuri Ski Resorts to the northwest. Surrounding farmland with natural creekbed commencing within the property. Contact Ross at Niseko Realty Sales for more information. Tel:0136-23-2221.

### MORE INFORMATION

Property area details

Property Area (Tsubo): 3656.92 Other features information

Terrain: Slight slope with creek gully Land Aspect: slight facing northwest.

Construction

Building Coverage Allowance: Not specified. Restricted for over a 10,000sqm Development. Floor Area

## LAND INFORMATION:

Square : 12089

Metre

: 12089 Lot Size