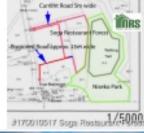

## MORE INFORMATION

Property area details

Road Frontage: Private Road 9m plan & 5m wide road Property Area (Tsubo): 8,299.08 approx.

Other features information

Terrain: Varied terrain, generally sloping Land Aspect: General easterly or south easterly direction.