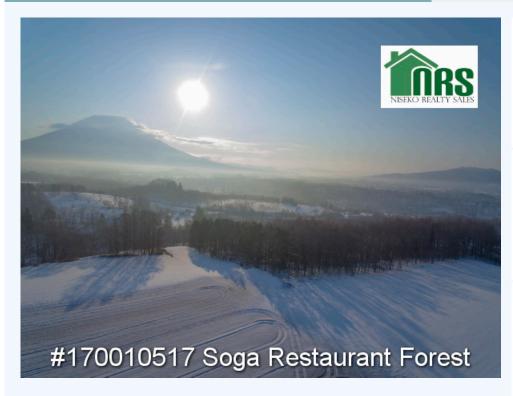

## 50 Aza Soga, Niseko, Abuta gun, 048-1522

Secluded location protected by ravine and surrounding farmland with Mt Yotei and Niseko Annupuri Views. NIseko Soga Restaurant Forest is a neighbourhood of recreational parks, walking trails, ravine, farmland on the edge of Niseko town. This large sloping block with varied wooded terrain with an easterly aspect facing in the direction of Mt Yotei is situated only a easy stroll from central Niseko town. This site is not readily obvious from nearby roads and gives one a secluded location feel perfect for a futrue luxury home residence to constructed within the existing forest. The block has one existing 5 m access through farmland on the northern boundary, while a main entrance road on the southern boundary of more than 9 metres wide is planned. Pine tree a predominant on the block of both evergreen "Todomatsu" and Karamatsu species.