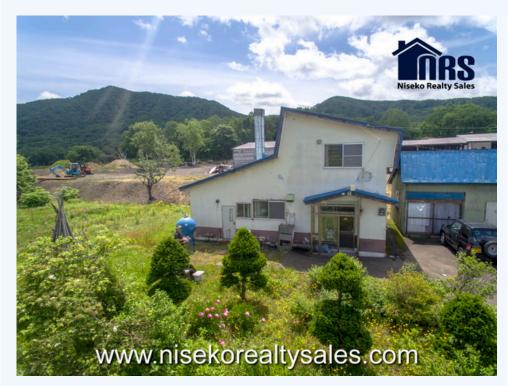

## 586-20 Rankoshi, Rankoshi, Isoya gun

Home and 990sqm (330 tsubo) land package in Rankoshi town 15 mins drive from Moiwa and Annupuri Ski Resorts

Reduced price from 12,000,000yen to 9,000,000yen. This home is situated on the edge of Rankoshi Town around 20 minutes drive from Niseko Annupuri and Moiwa ski Resorts. This large 300 tsubo block will enable a future owner to further sub-divide the block in half and build another property or sell off this land if desired. Contact Ross Carty at Niseko Realty Sales for further information. Own your slice of Niseko...

## MORE INFORMATION

Property area details

Road Frontage: approx. 45m Property Area (Tsubo): 300

Other features information

Terrain: Flat Landscaped. Land Aspect: Flat