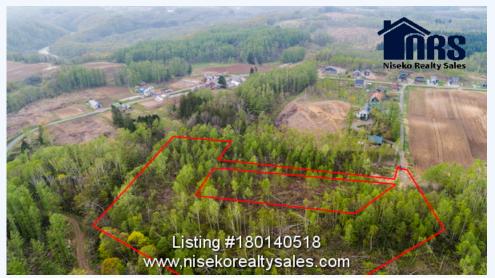

# # 180140518, MT YOTEI MT NISEKO ANNUPURI VIEWS

# 550-27 Aza Hirafu, Kutchan, Abuta gun

17 Blocks within an existing sub-division with Mt Yotei and Mt Niseko Annupuri Views
Large parcel of land and roads within an existing sub-division approximately 400m from national highway route 5, situated at the base of Mt Yotei, within the Niseko Valley. Perfect location among nature for building several holiday homes, without the stricter building regulations found around the base of the ski resorts on Mt Niseko Annupuri. Contact Ross at Niseko Realty Sales for further information. Telephone 0136-23-2221 or email us.

#### MORE INFORMATION

Property area details

Road Frontage: Internal roads within sub-division Property Area (Tsubo): 3758.28

Other features information

Terrain: mainly flat Land Aspect: West, south and Easterly directions