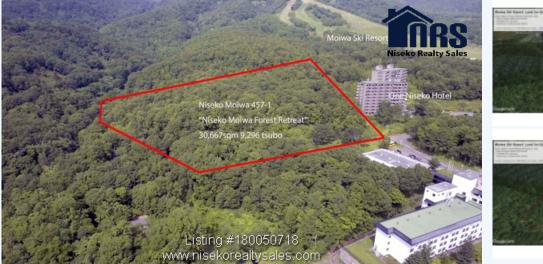

# # 180050718, ADJACENT NISEKO AMAN RESORT PROPERTY FOR SALE

### 457-1 Aza Niseko, Niseko, Abuta gun

Large possible ski-in development site on the edge of Niseko Moiwa Ski Resort directly next to Aman Residences and Aman Hotel site.

Introducing a once-in-a-lifetime opportunity to own 30,667 square meters of pristine land located directly adjacent to the future Niseko Aman Resort development at Niseko Moiwa Ski Resort. This is your chance to secure a private sanctuary nestled beside the serene Kanbetsu River, with the possibility of ski-in access from Moiwa Ski Resort. Key Features: Prime Location: Situated right next to the upcoming Niseko Aman Resort, you'll be at the heart of one of Japan's most coveted ski destinations. Expansive Space: With over 30,000 square meters of land at your disposal, your imagination is the limit. Whether you aspire to build a luxurious mountain retreat, a boutique resort, or an exclusive development, this land offers endless possibilities. Nature's Beauty: Enjoy the tranquility of the Kanbetsu River running alongside your property. This pristine riverfront location provides a sense of peace and natural beauty that is truly unparalleled. Ski-In Access: Experience the ultimate convenience with potential ski-in access from Moiwa Ski Resort, ensuring you can hit the slopes effortlessly. Large Front Road Access: The property boasts generous front road access, making transportation and construction logistics a breeze. Town Water Connection: Benefit from the convenience of town water connection, simplifying your development process. Investment Potential: As Niseko continues to attract global attention, this land offers not only an incredible lifestyle but also a promising investment opportunity. Don't miss your chance to own this extraordinary piece of Niseko's future. Contact us today to make your dreams of owning a slice of this paradise a reality. 

#### MORE INFORMATION

Property area details Road Frontage : 170m Property Area (Tsubo) : 9296 Other features information Terrain : varied, sloping approx 0 to 15degrees Land Aspect : Southwesterly direction Facts Lot : 30677.00 Construction Building Coverage Allowance : 50% Maximum Height(m) : 15m (1ha area up to 25m) Floor Area Percentage Allowance : 200%