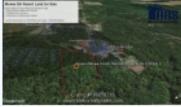

### 457-1 Aza Niseko, Niseko, Abuta gun

Large possible ski-in development site on the edge of Niseko Moiwa Ski Resort directly next to Aman Residences and Aman Hotel site.

Introducing a once-in-a-lifetime opportunity to own 30,667 square meters of pristine land located directly adjacent to the future Niseko Aman Resort development at Niseko Moiwa Ski Resort. This is your chance to secure a private sanctuary nestled beside the serene Kanbetsu River, with the possibility of ski-in access from Moiwa Ski Resort. Key Features: Prime Location: Situated right next to the upcoming Niseko Aman Resort, you'll be at the heart of one of Japan's most coveted ski destinations. Expansive Space: With over 30,000 square meters of land at your disposal, your imagination is the limit. Whether you aspire to build a luxurious mountain retreat, a boutique resort, or an exclusive development, this land offers endless possibilities. Nature's Beauty: Enjoy the tranquility of the Kanbetsu River running alongside your property. This pristine riverfront location provides a sense of peace and natural beauty that is truly unparalleled. Ski-In Access: Experience the ultimate convenience with potential ski-in access from Moiwa Ski Resort, ensuring you can hit the slopes effortlessly. Large Front Road Access: The property boasts generous front road access, making transportation and construction logistics a breeze. Town Water Connection: Benefit from the convenience of town water connection, simplifying your development process. Investment Potential: As Niseko continues to attract global attention, this land offers not only an incredible lifestyle but also a promising investment opportunity. Don't miss your chance to own this extraordinary piece of Niseko's future. Contact us today to make your dreams of owning a slice of this paradise a reality. 

#### MORE INFORMATION

Property area details Road Frontage : 170m Property Area (Tsubo) : 9296 Other features information Terrain : varied, sloping approx 0 to 15degrees Land Aspect : Southwesterly direction Facts Lot : 30677.00 Construction Building Coverage Allowance : 50% Maximum Height(m) : 15m (1ha area up to 25m) Floor Area Percentage Allowance : 200%