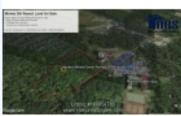

### 457-1 Aza Niseko, Niseko, Abuta gun

Large possible ski-in development site on the edge of Niseko Moiwa Ski Resort directly next to Aman Residences and Aman Hotel site.

Introducing a once-in-a-lifetime opportunity to own 30,667 square meters of pristine land located directly adjacent to the future Niseko Aman Resort development at Niseko Moiwa Ski Resort. This is your chance to secure a private sanctuary nestled beside the serene Kanbetsu River, with the possibility of ski-in access from Moiwa Ski Resort. Key Features: Prime Location: Situated right next to the upcoming Niseko Aman Resort, you'll be at the heart of one of Japan's most coveted ski destinations. Expansive Space: With over 30,000 square meters of land at your disposal, your imagination is the limit. Whether you aspire to build a luxurious mountain retreat, a boutique resort, or an exclusive development, this land offers endless possibilities. Nature's Beauty: Enjoy the tranquility of the Kanbetsu River running alongside your property. This pristine riverfront location provides a sense of peace and natural beauty that is truly unparalleled. Ski-In Access: Experience the ultimate convenience with potential ski-in access from Moiwa Ski Resort, ensuring you can hit the slopes effortlessly. Large Front Road Access: The property boasts generous front road access, making transportation and construction logistics a breeze. Town Water Connection: Benefit from the convenience of town water connection, simplifying your development process. Investment Potential: As Niseko continues to attract global attention, this land offers not only an incredible lifestyle but also a promising investment opportunity. Don't miss your chance to own this extraordinary piece of Niseko's future. Contact us today to make your dreams of owning a slice of this paradise a reality. 

#### MORE INFORMATION

Property area details Road Frontage : 170m Property Area (Tsubo) : 9296 Other features information Terrain : varied, sloping approx 0 to 15degrees Land Aspect : Southwesterly direction Facts Lot : 30677.00 Construction Building Coverage Allowance : 50% Maximum Height(m) : 15m (1ha area up to 25m) Floor Area Percentage Allowance : 200%