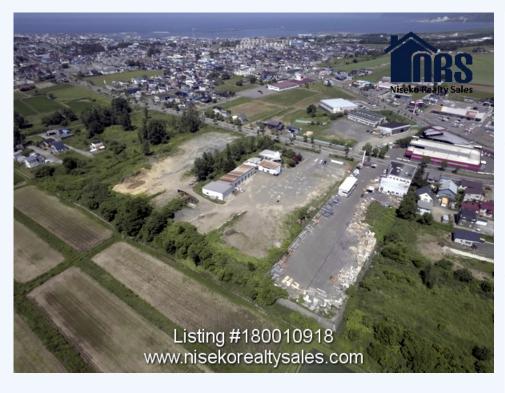

## 56-11, Oikomi, Kyowa-cho, Iwanai, Iwanai Gun, 045-0032

Large 1.65 hectare Land Parcel with 2 houses, Office building and 8 Heavy Vehicle Garages. This property is priced to sell. It offers a buyer with an understanding of the ever expanding Niseko Ski scene, a good potential investment return with rental of the land, garage facilities, and buildings, into the future. This large 5,000 tsubo parcel of land and commercial/residentaial buildings is located just 40 minutes from Niseko Hirafu Ski Resort, and 10 minutes drive from Iwanai Ski Resort. Located on the edge of Iwanai town, this location offers convenience being just several minutes walk from major retail stores, shops and supermarket. Contact Ross Carty at 0136-23-2221 for further information or to arrange a viewing of this property.

### MORE INFORMATION

Property area details Road Frontage : 68m Property Area (Tsubo) : 5000 Other features information Terrain : Flat Facts Lot : 16500.00