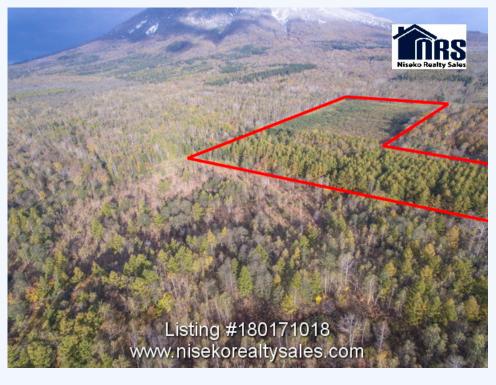

# 264-1 264-2 265-5 266-3 266-4+ Shinyo, Makkari, Abuta gun

Large Mt Yotei Forest for sale. Central to both Niseko and Rusutsu Ski Areas. Call Niseko Realty Sales to find out more how you could own your own private sanctuary at the base of Mt Yotei. Tel:0136-23-2221.

## MORE INFORMATION

Property area details Property Area (Tsubo) : 30620 Other features information Terrain : Mainly Flat Forested Land Aspect : Slight south easterly aspect Facts Lot : 101046.00 Construction Building Coverage Allowance : 70% Floor Area Percentage Allowance : 400%

### CONVENIENCE:

**Community Amenities:** Well Water necessary,Public road access,No sewage connection available. Septic system required,Electricity connection available, **Landscape Amenities:** Mt Yotei Views,Forestry Preservation Area,