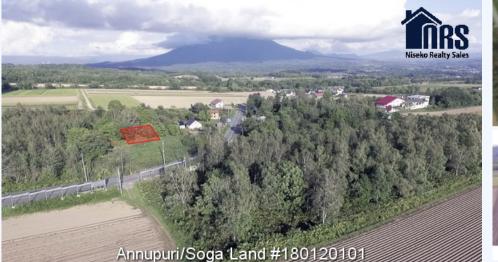

# #180120101, ANNUPURI/SOGA LAND

### 401-52, 401-30 Aza Soga, Niseko, Abuta gun

Located within a small land sub-division, surrounded by farmland, with views of both Mt Yotei and Niseko Ski Mountain.

### MORE INFORMATION

Property area details

Road Frontage : 18.227m Property Area (Tsubo) : 100 tsubo **Construction** 

Building Coverage Allowance : max 50% of land Floor Area Percentage Allowance : max 200% of land area.