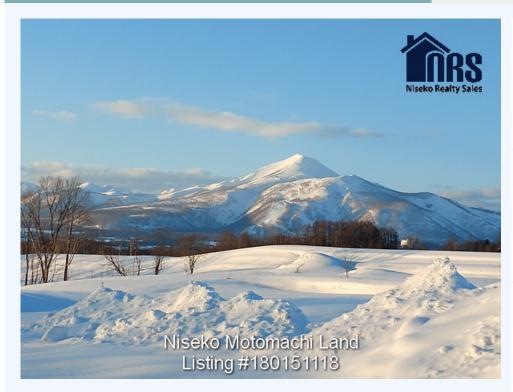

# 285-3 Aza Motomachi, Niseko, Abuta gun

Magnificent Views of both Mt Yotei, Mt Niseko Annupuri and surrounds located on outskirts of Niseko town.

Predominantly flat land situated on a town owned road setback from the main route 66 road travelling from Niseko town to Makkari town. Amazing location surrounded by farmland, out of site from the main road. During winter, snow clearing is conducted up to this block along the adjacent Niseko town road.

#### MORE INFORMATION

Property area details

Road Frontage: 123.88m Property Area (Tsubo): 1,789

Other features information

Terrain: Predominantly Flat with some embankments Land Aspect: South, south easterly

### LAND INFORMATION:

Subdivision : No Land : Freehold

Holding Type

Frontpage : 123.88m Depth : 38m plus Square : 5913 Metre

Lot Size : 5913