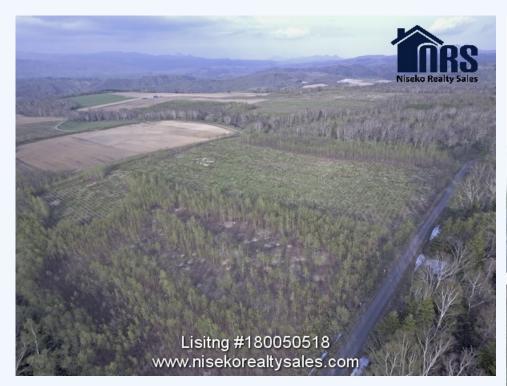

# 408 Nobori, Rusutsu, Abuta gun

Large block on upper Nobori Ridge across from Mt Isola, Rusutsu Ski Resort.

Located within 300m of the entrance to Bear Mtn Motorcross ATV Park on Mt Takeyama. Enjoy living within nature with views of Mt Yotei, Shiribeshi Peak, Rusutsu Ski Resort Mt Isola, and surrounding valley. This property fronts onto a Rusutsu Public gravel road. Contact Ross at Niseko Realty Sales www.nisekorealtysales.com for further details. Tel:0136-23-2221.

#### MORE INFORMATION

Property area details

Road Frontage: approximately 200m Property Area (Tsubo): 18,464

Other features information

Construction

Building Coverage Allowance : no restriction Floor Area Percentage Allowance : no restriction

## LAND INFORMATION:

Subdivision : No Land : Freehold

Holding Type

Frontpage : approx. 258m Depth : approx. 240m Square : 61037 Metre

Lot Size : 61037