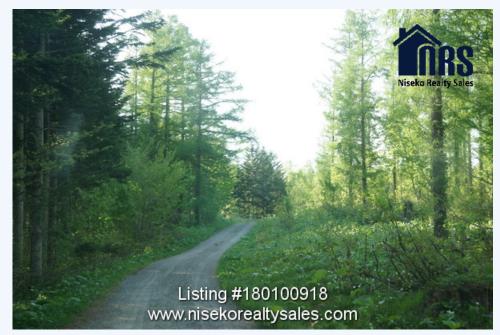

# 300-1,300-2,300-3 Aza Rusutsu, Rusutsu, Abuta gun

Private large block of land setback from the main road on backside of West Mountain Rusutsu Ski Resort Located approximately 5 minutes from central Rusutsu Village and 10 minutes from Rusutsu Ski Resort.

### MORE INFORMATION

Property area details Property Area (Tsubo): 5140 Other features information

Terrain: flat to sloping Land Aspect: generally northernly

Facts
Lot: 16993.00
Construction

Building Coverage Allowance : Not specified Maximum Height(m) : Not specified Floor Area Percentage

### LAND INFORMATION:

Subdivision : No Land : Freehold

Holding Type

Square : 16993

Metre

Lot Size : 16993