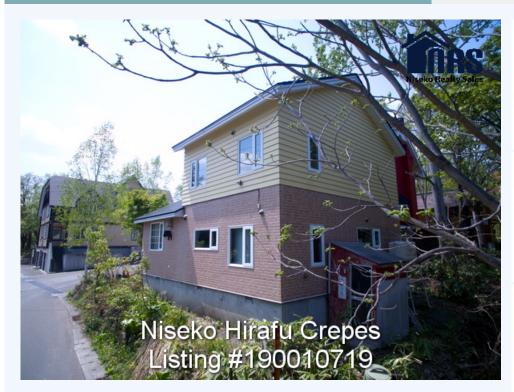

# 170-261, 170-313, 170-314 Sakura Saka, Niseko Hirafu Ski Resort Village, Kutchan, Abuta gun

Corner block with home and land in lower middle Hirafu for sale.

REDUCED from 150 Million to 120 Million yen January 2021. This corner block offers a great location for a commercial business and/or future residential accommodation. Being located directly on the free shuttle bus route and across from bus stop number 3 this means easy access to and from the ski slopes using the shuttle bus service. The building is 2 storey, consisting of 4 bedrooms, 3 on the 2nd floor and one Japanese Tatami style room on the ground (1st) floor. Views of Mt Yotei from 2nd floor in summer and also from the first floor during the winter months. Immediate investment return possible by renting out building after purchase and while planning redevelopment of the site in the future. Contact Ross Carty at Niseko Realty Sales for further information. Call 0136-23-2221. Niseko Realty Sales Licence: Hokkaido Governor SHIRIBESHI (4) No. 314

## **BUILDING INFORMATION:**

House Style : Cape Cod style 2nd

Floor

House Construction : Wooden walls Exterior Finish : Wood Cladding Roof : Galvinized Tin

Sheeting

Flooring : Wood Flooring

Number of Floors : 2 Floor area (Main : 72.87