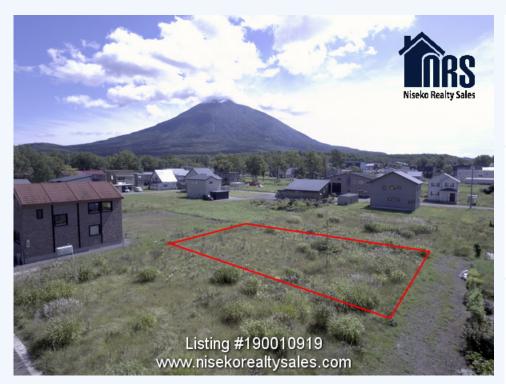

# # 190010919, LAND KUTCHAN OUTSKIRTS TAKASAGO BLOCK 1

## 222-70 Takasago, Kutchan, Kutchan, Abuta gun

Mt Yotei and Mt Niseko Annupuri Ski Mountain Views within quite sub-division several minutes drive from ski lifts.

This block is situated among an established sub-division between central Kutchan town and Niseko Hirafu ski resort. It borders a public road, with mains water able to be connected. A great location to build a small holiday home to enjoy many great ski/snowboard holidays into the future. Contact Niseko Realty Sales for further information on Tel:0136-23-2221.

## MORE INFORMATION

Property area details

Road Frontage: 16.699m Property Area (Tsubo): 121.07

Other features information

Terrain: Flat **Facts** Lot: 400.23

### LAND INFORMATION:

Subdivision : Yes Land : Freehold

Holding Type

Lot : 16.699m by 24m approx.

Dimensions

Frontpage : 16.699m Square : 400.23

Metre

Lot Size : 400.23