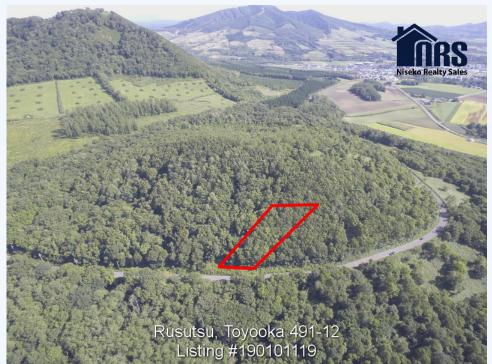

# 491-12 Aza Toyooka, Rusutsu, Abuta gun

Only several minutes drive to Rusutsu Ski Resort. Rare views of Mt Yotei in Rusutsu. Spend your winter months in your future holiday cottage less than 10 minutes drive from Rusutsu Ski Resort and less than 5 minutes from Rusutsu town conveniences, while being among Rusutsu nature. Sloping block with westerly aspect facing Mt Yotei. Located directly on route 257 with approximately 24m of road frontage means no access issues and snow clearing fees during winter months. Price is negotiable. Contact Niseko Realty Sales for further information. Niseko Realty Sales Licence: Hokkaido Governor SHIRIBESHI (3) No. 314

## MORE INFORMATION

Property area details

Road Frontage: approx. 24m Property Area (Tsubo): 408.38

Other features information

Terrain: sloping approx 15-20 degrees Land Aspect: westerly direction

Construction