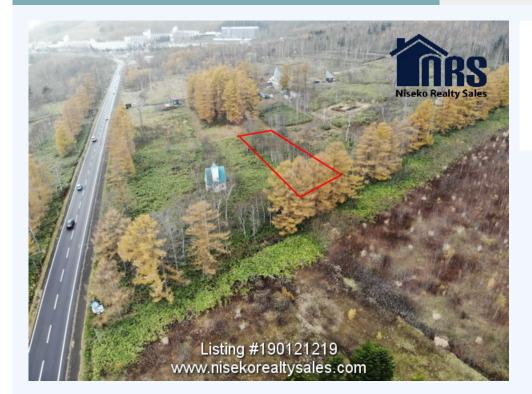

# 36-181, 36-182, 36-183 Izumikawa, Rusutsu, Abuta gun

Sub-division parcel of land consisting of three blocks totalling in 930sqm or 281 tsubo for sale. Price is negotiable.

Contact Ross at Niseko Realty Sales for further information. Call Tel:0136-23-2221 or email us at info@nisekorealtysales.com Niseko Realty Sales Licence: Hokkaido Governor SHIRIBESHI (4) No. 314

#### MORE INFORMATION

Property area details

Road Frontage: approx. 139m Property Area (Tsubo): 281.13 tsubo

Other features information

Terrain: slight angle to rear from main frontage road Land Aspect: Southerly direction

#### LAND INFORMATION:

Subdivision: Yes. Three blocks. Land: Freehold

Holding . Preenon

Туре

Lot : approx. 72m by 13m

Dimensions

Frontpage : 139m Depth : approx.13m Square : 930

Metre