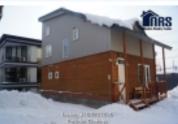

# **# 190231219, POWDER COTTAGE**

### **BASE INFORMATION:**

Rooms : 9 Bedrooms : 3 Bath : 2 Living Areas : Open plan living area on 1st floor (ground floor) LAND INFORMATION: Subdivision : Yes

|                       | Suburvision | • | 103    |    |                  |
|-----------------------|-------------|---|--------|----|------------------|
|                       | Land        | : | Freeho | lo | 1                |
|                       | Holding     |   |        |    |                  |
|                       | Туре        |   |        |    |                  |
|                       | Square      | : | 396    |    |                  |
|                       | Metre       |   |        |    |                  |
|                       | Lot Size    | : | 396    |    |                  |
|                       |             | - | TOD    |    | TRAN             |
| BUILDING INFORMATION: |             |   |        |    |                  |
|                       | House Style |   |        |    | Cottage 3 storey |

| House Construction | : Wood |  |
|--------------------|--------|--|
| Flooring           | : Wood |  |
| Number of Floors   | : 3    |  |
| Floor area (Total) | : 81   |  |
|                    |        |  |
| CONVENIENCE:       |        |  |