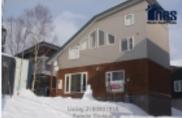

# **# 190231219, POWDER COTTAGE**

### **BASE INFORMATION:**

Rooms : 9 Bedrooms : 3 Bath : 2 Living Areas : Open plan living area on 1st floor (ground floor) LAND INFORMATION: Subdivision : Yes

|                       | Suburvision | • | 103    |    |                  |
|-----------------------|-------------|---|--------|----|------------------|
|                       | Land        | : | Freeho | lo | 1                |
|                       | Holding     |   |        |    |                  |
|                       | Туре        |   |        |    |                  |
|                       | Square      | : | 396    |    |                  |
|                       | Metre       |   |        |    |                  |
|                       | Lot Size    | : | 396    |    |                  |
|                       |             | - | TOD    |    | TRAN             |
| BUILDING INFORMATION: |             |   |        |    |                  |
|                       | House Style |   |        |    | Cottage 3 storey |

| House Construction | : Wood |  |
|--------------------|--------|--|
| Flooring           | : Wood |  |
| Number of Floors   | : 3    |  |
| Floor area (Total) | : 81   |  |
|                    |        |  |
| CONVENIENCE:       |        |  |