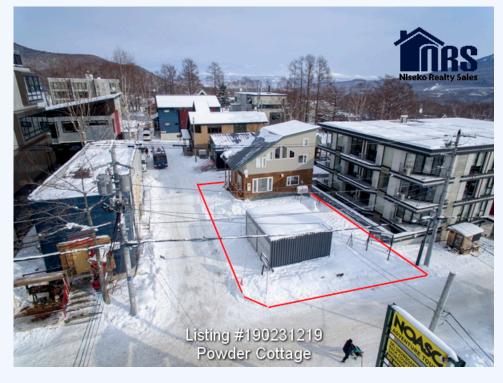

# **# 190231219, POWDER COTTAGE**

## 170-243, 170-244 Aza Yamada, Kutchan, Abuta gun, 0440081

Highly sort after corner property in middle Niseko Hirafu, Momiji Street

Conveniently positioned only a short walk from most major restaurants, and shops of Niseko Hirafu ski resort village. With this property consisting of two blocks of land, one containing the cottage, and the other corner block a 2 car garage, this offers a great opportunity for expanding or even redevelopment in the future if desired. When redeveloping, a condominium consisting of several apartments up to 4 stories high (maximum 13m in height) would be possible. Contact Niseko Realty Sales for further information. Licence Information: Hokkaido Governor Shiribeshi(3) No.314

### **BASE INFORMATION:**

Rooms : 9 Bedrooms : 3 Bath : 2 Living Areas : Open plan living area on 1st floor (ground floor) LAND INFORMATION: Subdivision : Yes

|                       | Suburvision | • | 103    |    |                  |
|-----------------------|-------------|---|--------|----|------------------|
|                       | Land        | : | Freeho | lo | 1                |
|                       | Holding     |   |        |    |                  |
|                       | Туре        |   |        |    |                  |
|                       | Square      | : | 396    |    |                  |
|                       | Metre       |   |        |    |                  |
|                       | Lot Size    | : | 396    |    |                  |
|                       |             | - | TOD    |    | TRAN             |
| BUILDING INFORMATION: |             |   |        |    |                  |
|                       | House Style |   |        |    | Cottage 3 storey |