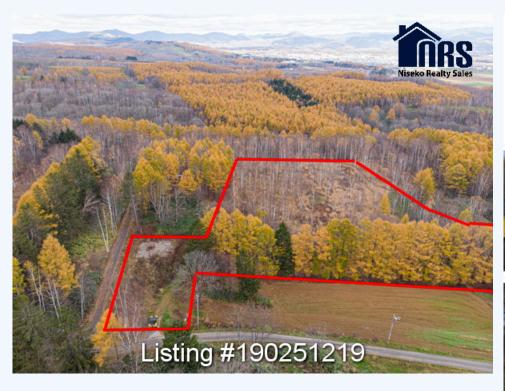

# # 190251219, NISEKO HIRAFU OUTSKIRTS DEVELOPMENT LAND

# 46-263+ Aza Yamada, Kutchan, Abuta gun, 0440081

Large parcel of land ready for development approval less than 3 minutes drive from the centre of Niseko Hirafu Ski Village for sale.

This property is only 3.5km from the centre of Niseko Hirafu Ski Village with an existing Hot Spa well "Onsen" and water well already constructed ready for a future development. Located among the forest at the base of Niseko Annupuri in the Futogoyama area with views of Mt Yotei and Kutchan Valley. Future development plans have been produced and are ready to be submitted to local authorities allowing a future buyer to understand the full potential of this site. Contact Ross at Niseko Realty Sales for further information. Call 0136-23-2221 or email Ross at ross@nisekorealtysales.com

# MORE INFORMATION

Property area details Road Frontage : approx 53.09m Property Area (Tsubo) : approx. 6,260 Other features information Terrain : Varied terrain, sloping, flat. Land Aspect : Generally easterly direction Facts Lot : 20691.00 Construction

## LAND INFORMATION:

| Subdivision | : Yes                      |
|-------------|----------------------------|
| Land        | : Freehold                 |
| Holding     |                            |
| Туре        |                            |
| Frontpage   | : 2 frontages apprx. total |
|             | 53.09m                     |
| Square      | : 20691                    |
| Metre       |                            |
| Lot Size    | : 20691                    |
|             |                            |