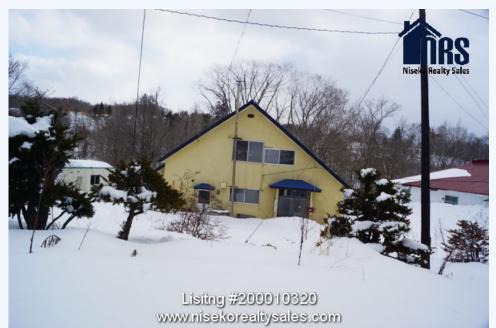

# # 200010320, RUSUTSU SANNOHARA RIVERSIDE HOME AND LAND

# 126-3 Sannohara, Rusutsu, Rusutsu, Abuta gun

Riverside property with old 4 bedroom 2 storey home, and 5 short term accommodation apartments with carports, located on route 230 highway several minutes from Lake Toya and Rusutsu Village.