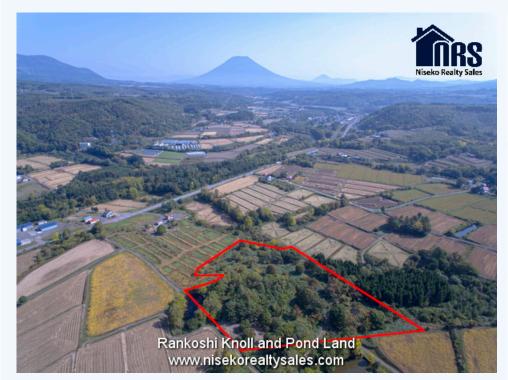

## 498-2 Rankoshi, Rankoshi, Isoya gun

Large knoll property with pond, Niseko Mountian range and Mt Yotei Views
This property is situated within 20 minutes drive from Niseko ski resorts and just 10 minutes drive from Rankoshi town.

#### MORE INFORMATION

Property area details Property Area (Tsubo): 6136.51 Other features information

Terrain: Flat and sloping Land Aspect: South-easterly

Facts Lot: 20286.00 Licence

Real Estate Licence: Hokkaido Shiribeshi(4)No.314

### **CONVENIENCE:**

Community Amenities: No sewage connection available. Septic system required,Creek/Stream Easement bordering property,

Landscape Amenities: Space to manage snow on block,Mt Yotei Views,Forestry Preservation Area,Creek/Stream within property,