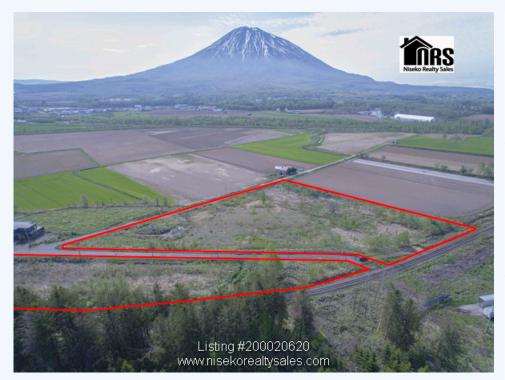

# # 200020620, HOUSING SUB-DIVISION DEVELOPMENT LAND OPPORTUNITY

## 137-4, 138-1 Aza Iwaobetsu, Kutchan, Hokkaido, 044-0081

Large parcel of land with multiple town road frontage for sale minutes drive from ski resorts. This parcel of land lends itself to a future sub-division development when considering its layout and multiple road access allowing for minimal internal road construction within a future sub-division plan. Terraced terrain, surrounded by farm field of 2 sides, will aid in giving a balance between a sense of rural life on the edge of Kutchan town, while helping to maintain unobstructed views of Mt Yotei. Being located between Kutchan town and Niseko Hirafu Village, means easy access to Niseko Grande Hirafu and Niseko Hanazono Ski Resort during winter months, but being within walking distance of Kutchan facilities, Supermarkets, restaurants, etc. Utilities connections such as electricity and town water are nearby. Septic system would need to be used. NOTE: the north west boundary backs onto the local railway line and the future Shinkansen "Bullet" train line will be constructed several hundred metres away close to the Shiribetsu river within the next 10 years. Contact Ross at Niseko Realty Sales for further information and pricing. Tel:0136-23-2221 or email us at info@nisekorealtysales.com. www.nisekorealtysales.com.

### MORE INFORMATION

Property area details
Property Area (Tsubo): 6625.05
Other features information

Terrain: Terraced land Land Aspect: Terraced in easterly direction

Facts
Lot: 21901.00
Construction

Building Coverage Allowance : max. 40% Maximum Height(m) : max. 16m Floor Area Percentage

#### LAND INFORMATION:

Subdivision: No Land: Freehold Holding

Type

Square : 21901

Metre

Lot Size : 21901