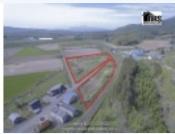

## 137-4, 138-1 Aza Iwaobetsu, Kutchan, Hokkaido, 044-0081

Large parcel of land with multiple town road frontage for sale minutes drive from ski resorts. This parcel of land lends itself to a future sub-division development when considering its layout and multiple road access allowing for minimal internal road construction within a future sub-division plan. Terraced terrain, surrounded by farm field of 2 sides, will aid in giving a balance between a sense of rural life on the edge of Kutchan town, while helping to maintain unobstructed views of Mt Yotei. Being located between Kutchan town and Niseko Hirafu Village, means easy access to Niseko Grande Hirafu and Niseko Hanazono Ski Resort during winter months, but being within walking distance of Kutchan facilities, Supermarkets, restaurants, etc. Utilities connections such as electricity and town water are nearby. Septic system would need to be used. NOTE: the north west boundary backs onto the local railway line and the future Shinkansen "Bullet" train line will be constructed several hundred metres away close to the Shiribetsu river within the next 10 years. Contact Ross at Niseko Realty Sales for further information and pricing. Tel:0136-23-2221 or email us at info@nisekorealtysales.com. www.nisekorealtysales.com.