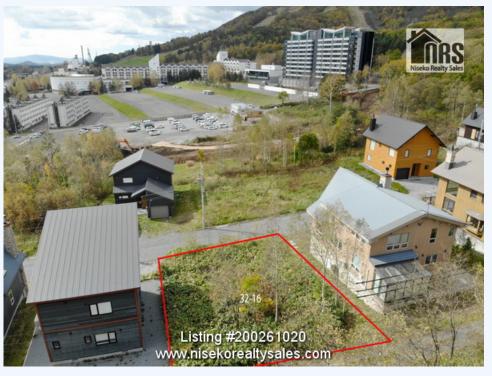

# # 200261020, RUSUTSU SHINSETSU ESTATE 32-16

# For Sale. ¥ 29,500,000

# 32-16 Shinsetsu Estate Izumikawa, Rusutsu, Abuta gun

Prime 331sqm or 100 tsubo block of land within Rusutsu Shinsetsu Estate for sale. Rusutsu's ski resort Villages first estate bordering ski resort property. Only several minutes walk from locat restaurants, Rusutsu Hotel facilities, etc. Contact Ross at Niseko Realty Sales for further information at 0136-23-2221 or email info@nisekorealtysales.com.

## MORE INFORMATION

Property area details Property Area (Tsubo) : 100.13 Other features information Terrain : slight slope Land Aspect : easterly Facts Lot : 331.00 Construction Building Coverage Allowance : Unspecified Maximum Height(m) : Unspecified Floor Area Percentage Allowance : Unspecified Licence Real Estate Licence : Hokkaido Shiribeshi No.4-314

## LAND INFORMATION:

| Subdivision | : Yes      |  |
|-------------|------------|--|
| Land        | : Freehold |  |
| Holding     |            |  |
| Туре        |            |  |
| Square      | : 331      |  |
| Metre       |            |  |
| Lot Size    | : 331      |  |
|             |            |  |