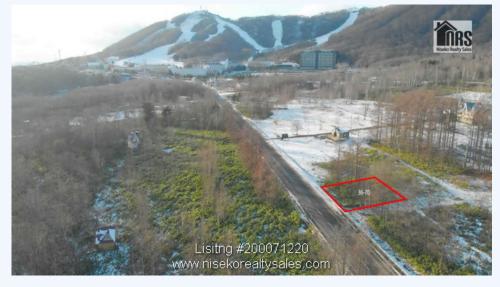

# 36-70 Izumikawa,, Rusutsu, Abuta gun

Large corner block on the edge of highway route 230 within walking distance of ski lifts This is a great site for a future condominium/commercial first floor project with possible front and side road parking options. Only approx 750m walk from Rusutsu Ski Resort facilities. Contact Ross at Niseko Realty Sales for further information. Call 0136-23-2221.

## MORE INFORMATION

Property area details Road Frontage : 20.6m Property Area (Tsubo) : 136.13 tsubo Other features information Terrain : Slight slope Land Aspect : Southerly Construction Building Coverage Allowance : Unspecified area Floor Area Percentage Allowance : Unspecified area Licence Real Estate Licence : Hokkaido Shiribeshi (4)No.314

# LAND INFORMATION:

| Subdivision | : | Yes      |
|-------------|---|----------|
| Land        | : | Freehold |
| Holding     |   |          |
| Туре        |   |          |
| Frontpage   | : | 20.6m    |
| Depth       | : | 20m      |
| Total acres | : | 0.11     |
| Square      | : | 450      |
| Metre       |   |          |
| Lot Size    | : | 450      |
|             |   |          |