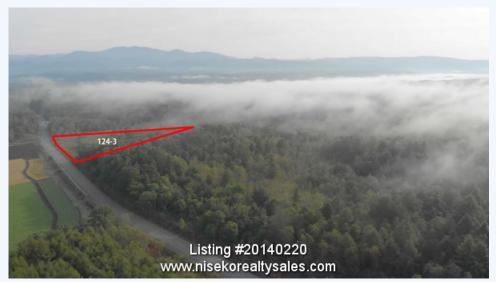

# 124-3 Shinyo, Makkari, Abuta gun

Flat Woodland for sale. Central to both Niseko and Rusutsu Ski Areas. Conveniently located on route 97 central to Niseko and Rusutsu Ski fields, Sapporo and Chitose Airport, at the base of Mt Yotei. A yet to be discovered area within Niseko and Rusutsu's developing resort towns. Call Ross Carty at Niseko Realty Sales for further information. Tel: 0136-23-2221.

### MORE INFORMATION

Property area details Property Area (Tsubo): 2397 Other features information

Terrain: Mainly Flat Forested

Facts Lot: 7927.00 Construction

Building Coverage Allowance : unspecified area Maximum Height(m) : unspecified area Floor Area

## LAND INFORMATION:

Square : 7927

Metre

Lot Size : 7927