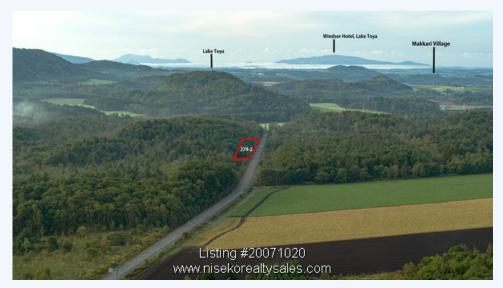

# 274-2 Shinyo, Makkari, Abuta gun

Sloping roadside property for sale. Central to both Niseko and Rusutsu Ski Areas.

Conveniently located on route 97 central to Niseko and Rusutsu Ski fields, Sapporo and Chitose Airport, at the base of Mt Yotei. A yet to be discovered area within Niseko and Rusutsu's developing resort towns. With a road frontage of approximately 82m this property could be further sub-divided into smaller blocks. Call Ross Carty at Niseko Realty Sales for further information. Tel: 0136-23-2221.

#### MORE INFORMATION

Property area details

Road Frontage: approx. 82m Property Area (Tsubo): 988.57

Other features information

Terrain: sloping Land Aspect: Westerly direction

Facts Lot: 3268.00 Construction

#### LAND INFORMATION:

Frontpage : approx.82m Depth : approx. 40m Square : 3268

Metre

Lot Size : 3268

## CONVENIENCE:

Community Amenities: Well Water necessary,No sewage connection available.

Septic system required,

Landscape Amenities: Mt Yotei Views,Forestry Preservation Area,

## NEIGHBOURHOOD:

Lake Toya : 30 minutes by Car Rusutsu Ski : 15 minutes by Car

Resort

Niseko Grande: 20 minutes by Car

Hirafu Ski Resort

Onsen (Hot : 10 minutes by Car

Springs/Spa)

Hiking Trails : 10 minutes by Walk Kutchan Town : 20 minutes by Car Niseko Town : 20 minutes by Car