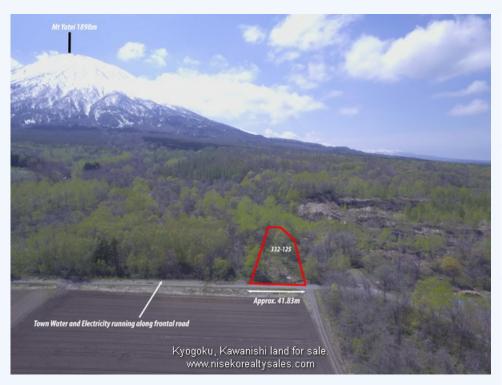

## 332-125, Kyogoku, Abuta gun, 0440131

A large 1000 tsubo, 3393sqm block of land nestled in a tranquil forest setting at the base of Mt Yotei. Approximately half-way between Niseko and Rusutsu ski resorts.

Create your own "villa in the woods", with ample space for designing your luxury getaway. One of 5 large blocks of land located in a rural/forest setting at the base of Mt Yotei just a few minutes drive from nearby Kyogoku town, 10 minutes drive to Kutchan, 15 minutes drive to Niseko Hirafu/Hanazono Ski resorts, and 20 minutes to Rusutsu Ski resort, etc. Large frontal road access, with immediate access to town water, electricity and an area with non-restrictive building regualtions means your private getaway can be created with minimal hassles. Contact Ross at Niseko Realty Sales T:0136-23-2221 for pricing and further information.

## MORE INFORMATION

Property area details

Road Frontage: approx.41.83m Property Area (Tsubo): 1,026.38

Other features information

Terrain: Slight slope Land Aspect: Easterly direction

Facts
Lot: 3393.00
Construction

### LAND INFORMATION:

Subdivision : Yes Land : Freehold

Holding Type

Frontpage : approx.41.83m

Square : 3393

Metre

Lot Size : 3393