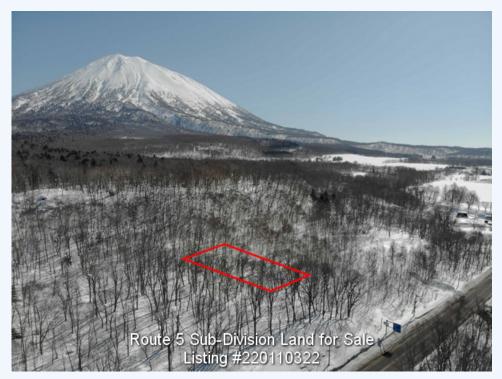

# # 220110322, HIRAFU ROUTE 5 LAND FOR SALE

## 154 Aza Yamada, Kutchan, Abuta gun, 044-0077

Freehold land 740sqm or 224 tsubos in area for sale in sub-division on the edge of National Highway route 5 only 6 minutes drive from Niseko Hirafu Ski Resort.

This property is part of a small sub-division on the edge of the main road, route 5, running between Kutchan and Niseko Towns. This property is located centrally only 6 minutes drive by car from both Niseko Hirafu Ski Resort and central Kutchan town. Only 1 minute walk away from the local bus stop means ease of access to Niseko Hirafu, Kutchan, during bus operating times. Contact Ross at Niseko Realty Sales for further information. Price is Negotiable.

### MORE INFORMATION

Property area details

Road Frontage: 41.798m Private Road Property Area (Tsubo): 223.85