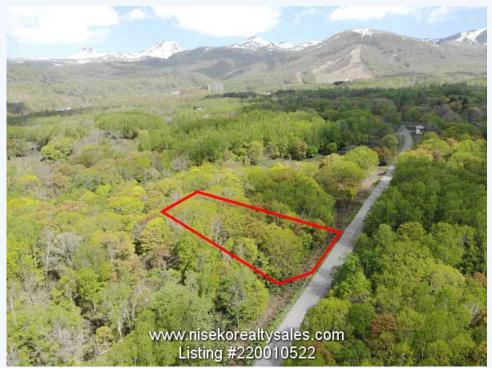

## 374-17 Aza Niseko, Niseko, Niseko, Abuta gun, 048-1511

Large block of land for sale on edge of Niseko Annupuri, Royal Town main road.

### MORE INFORMATION

Property area details

Road Frontage: 33.77m Property Area (Tsubo): 944.4

Other features information

Terrain: slight slope Land Aspect: Southerly direction

Facts

Lot: 3122.00 Construction

### LAND INFORMATION:

Subdivision: No : Freehold Land

Holding

Type

Lot : 33.77 by 17.42 by 85.80 by

Dimensions 27.44 by 72.75m Frontpage : 33.77m Depth : Avg 78.5m Total acres : 0.77

: 3122

Square Metre

### CONVENIENCE:

Community Amenities: Well Water necessary, Public road access, No sewage connection available. Septic system required,

Landscape Amenities: Space to manage snow on block, Property terrain predominantly sloping 0-10 degrees.,Partial Mt Yotei views obtainable with thinning of forest,Mt Niseko Annupuri (Ski resort) Views, Forestry Preservation Area,