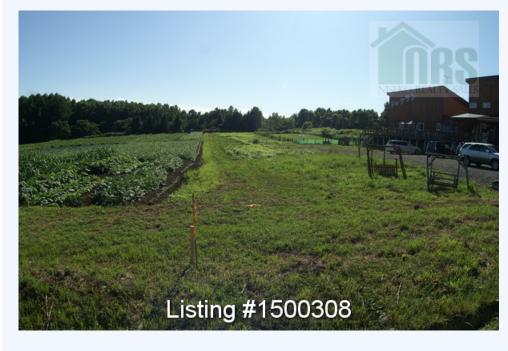

# **# 1500308, NISEKO VILLAGE MAIN STREET**

## ?????????885-6, Niseko, Abuta gun, 048-1522

Commercial centre of Higashiyama Area. This is a large block of land just off the main road of Niseko Village ski resorts main road. Only a few minutes drive from the ski lifts.

### MORE INFORMATION

 Property area details

 Road Frontage : 8m
 Property Area (Tsubo) : 1,028.39

 Construction

 Building Coverage Allowance : 200%
 Floor Area Percentage Allowance : 49%