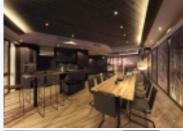

The 501 penthouse is the diamond in the crown in Hirafu's newest boutique apartment development. Boasting unparalleled panoramic views of Mt. Yotei, the ski slopes and the surrounding village, the apartment is a true treat for the eyes. The apartment is laid out over an expansive 240.74m2 leaving space for hedonistic additions such as the Wine and Cigar room and Maid's quarters. Each of the 4 bedrooms has a comfortably arranged en suite with the Master Bedroom in particular sporting a large & relaxing freestanding tub. The features don't end there however, with an exterior deck space, suitcase storage facilities, uniquely designed electric underfloor heating providing the most efficient and comfortable form of convectional heating, and owner's storage complimenting the already beautifully appointed whole floor apartment.