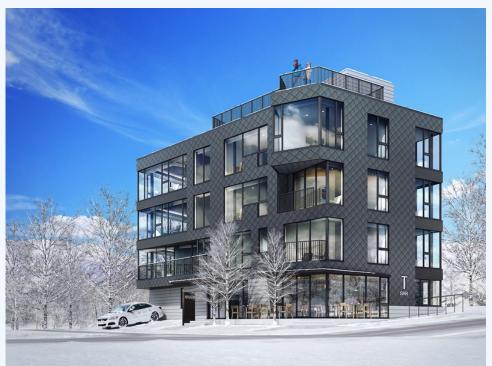

# Middle Hirafu, Kutchan, Abuta gun, 044-0081

Thrusting off a creek-edge promontory in the Middle Village, Haven's spacious living and dining rooms enjoy floor-to-ceiling panoramic views of Mt. Yotei as well as Grand Hirafu ski runs.

The 501 penthouse is the diamond in the crown in Hirafu's newest boutique apartment development. Boasting unparalleled panoramic views of Mt. Yotei, the ski slopes and the surrounding village, the apartment is a true treat for the eyes. The apartment is laid out over an expansive 240.74m2 leaving space for hedonistic additions such as the Wine and Cigar room and Maid's quarters. Each of the 4 bedrooms has a comfortably arranged en suite with the Master Bedroom in particular sporting a large & relaxing freestanding tub. The features don't end there however, with an exterior deck space, suitcase storage facilities, uniquely designed electric underfloor heating providing the most efficient and comfortable form of convectional heating, and owner's storage complimenting the already beautifully appointed whole floor apartment.