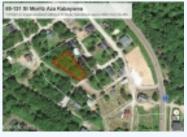

## 65-131 Aza Kabayama, Kutchan, Abuta gun, 044-0081

Quiet woodland setting within walking distance to Niseko Hirafu Ski Lifts.

One of the last large land parcels within the St Moritz sub divison on the outskirts of Niseko Hirafu Ski Village. This land gives a future owner several opportunities to build one or several investment properties into the future, as development in the Niseko Hirafu area continues to increase. An existing easement on the western side of the block means protected space between any future buildings on the western side of over 10 metres. This easement also enable easier management of snow on the property during the winter months.