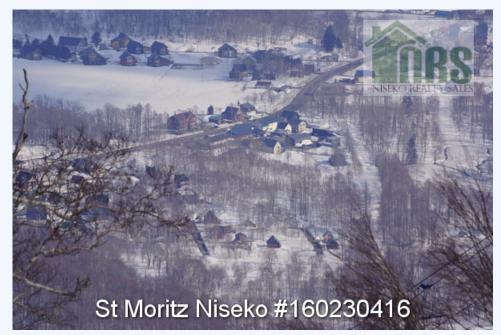

## 65-131 Aza Kabayama, Kutchan, Abuta gun, 044-0081

Quiet woodland setting within walking distance to Niseko Hirafu Ski Lifts.

One of the last large land parcels within the St Moritz sub divison on the outskirts of Niseko Hirafu Ski Village. This land gives a future owner several opportunities to build one or several investment properties into the future, as development in the Niseko Hirafu area continues to increase. An existing easement on the western side of the block means protected space between any future buildings on the western side of over 10 metres. This easement also enable easier management of snow on the property during the winter months.