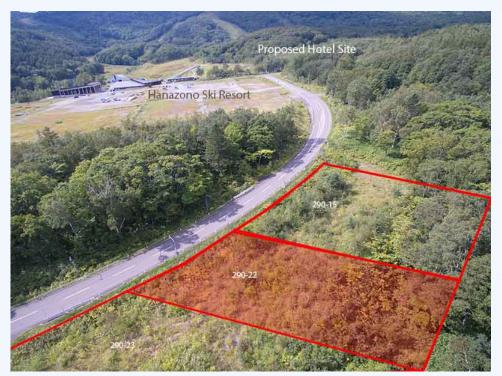

## 290-22 Aza Iwabetsu, Kutchan, Abuta gun

100m from Hanazono ski resort base. Excellent site for luxury apartments and/or commercial development. This is block 290-22, the second blocks of 4 blocks in this parcel of land at Hanazono Corner. This block is located the second closest to Hanazono Ski Resort on the centre of the outside apex of the road curve. Take a tour of the property by clicking on the "Property Video" tab above. For further information on this opportunity, please don't hesitate to contact Ross Carty at Tel:090-514-1691.

### MORE INFORMATION

Property area details

Property Area (Tsubo): 690.00

Construction

Building Coverage Allowance: 40% Floor Area Percentage Allowance: 200%