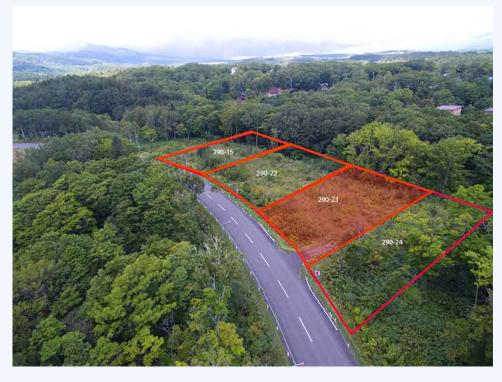

## 290-23 Aza Iwabetsu, Kutchan, Abuta gun

100m from Hanazono ski resort base. Excellent site for luxury apartments and/or commercial development. This is block 290-23, the third block of 4 blocks in this parcel of land at Hanazono Corner. This block is located the third closest to Hanazono Ski Resort on the centre of the outside apex of the road curve. It has views along both the entrance and exit to the curve, making this location definitely the place to be noticed with a future commercial building/accommodation development. Take a tour of the property by clicking on the "Property Video" tab above. Call Ross at Niseko Realty Sales for further information.

### MORE INFORMATION

Property area details Property Area (Tsubo) : 705.73 Construction Building Coverage Allowance : 40% Floor Area Percentage Allowance : 200%

### LAND INFORMATION:

Square : 2333 Metre Lot Size : 2333

CONVENIENCE: