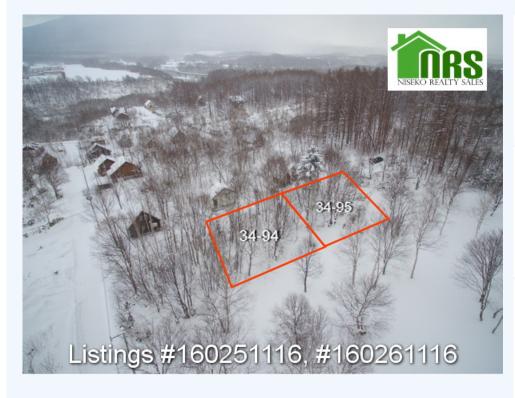

# # 160251116, HIRAFU OUTSKIRTS RUHEIL A

# 34-94 Aza Yamada, Kutchan, Abuta gun, 044-0081

A quiet spot to build a small holiday home among nature. Only 2.5km from the centre of Hirafu Village. This block is an above average size for this location. Also being located alongside block 34-95, which is also for sale, means lots of room to move, and build a future good sized holiday home for the whole family to enjoy. The block(s) is(are) located in a quite sub-divison just off route 343, on the way into Kutchan town from Niseko Hirafu Ski Village. It is a perfect place to get away from the hussle and bustle of the Village and live among the Niseko Outdoors, while enjoying the views of the surrounding area. Contact Ross Carty at Niseko Realty Sales for further information.

### MORE INFORMATION

 Property area details

 Road Frontage : 22.52m
 Property Area (Tsubo) : 120

 Construction

 Building Coverage Allowance : 40%
 Floor Area Percentage Allowance : 200%

#### LAND INFORMATION:

Square : 397 Metre Lot Size : 397 CONVENIENCE: