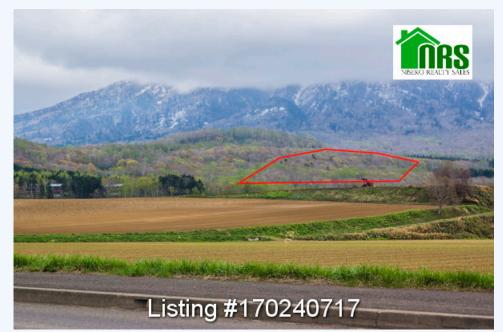

# # 170240717, MT YOTEI VALLEY FOREST HILL

LAND INFORMATION:

: 18873

: 18873

Square

Metre

Lot Size

**CONVENIENCE:** 

## 25-13,25-14 Takamine, Kutchan, Abuta gun, 0440075

Large forested parcel of land, base of Mt Yotei, Kutchan town side, just minutes from town. Mt Yotei Valley Forest Hill This parcel of land is situated at the base of Mt Yotei overlooking the Kutchan Valley with views across to Mount Niseko Annupuri. Being located only a few minutes drive from Kutchan town it means convenience and easy access to facilities, shops, restaurants, while it's location makes for the utmost privacy nestled in the foothills of Mt Yotei. The block is heavily wooded, but thinning of trees and landscaping work by a future creative owner will enable one to build a luxury holiday home among nature, with sort after views of both Mt Yotei and surrounds. Important matters feature to note are :- 1) Entry along gravel road (town road not private). 2) Well water necessary. 3) Hokkaido Forest located on two sides of the property. 4) The road running along the westerly boundary of the property per the block map doesn't presently exist in the shown location, but actually has been constructed on the adjacent property further to the west. Contact Ross Carty at Niseko Realty Sales for further information on this property.