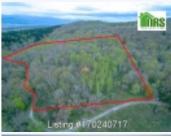

# # 170240717, MT YOTEI VALLEY FOREST HILL

LAND INFORMATION:

: 18873

: 18873

Square

Metre

Lot Size

**CONVENIENCE:** 

## 25-13,25-14 Takamine, Kutchan, Abuta gun, 0440075

Large forested parcel of land, base of Mt Yotei, Kutchan town side, just minutes from town. Mt Yotei Valley Forest Hill This parcel of land is situated at the base of Mt Yotei overlooking the Kutchan Valley with views across to Mount Niseko Annupuri. Being located only a few minutes drive from Kutchan town it means convenience and easy access to facilities, shops, restaurants, while it's location makes for the utmost privacy nestled in the foothills of Mt Yotei. The block is heavily wooded, but thinning of trees and landscaping work by a future creative owner will enable one to build a luxury holiday home among nature, with sort after views of both Mt Yotei and surrounds. Important matters feature to note are :- 1) Entry along gravel road (town road not private). 2) Well water necessary. 3) Hokkaido Forest located on two sides of the property. 4) The road running along the westerly boundary of the property per the block map doesn't presently exist in the shown location, but actually has been constructed on the adjacent property further to the west. Contact Ross Carty at Niseko Realty Sales for further information on this property.